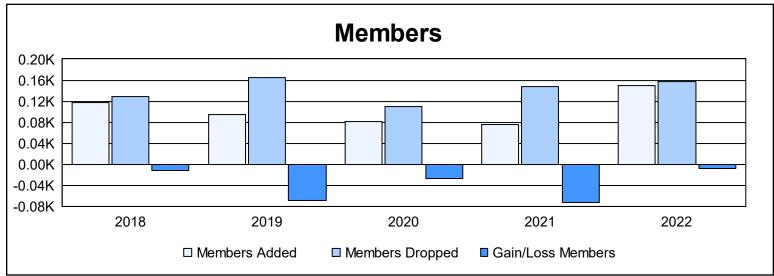

District 6 NE As of June 2022 Cumulative

| Year      | New<br>Clubs | Dropped<br>Clubs | Gain/<br>Loss<br>Clubs | New<br>Members | Charter<br>Members | Reinstate<br>Members | Transfer<br>Members | Total<br>Member<br>Added | Total<br>Members<br>Dropped | Gain/<br>Loss<br>Members |
|-----------|--------------|------------------|------------------------|----------------|--------------------|----------------------|---------------------|--------------------------|-----------------------------|--------------------------|
| 2017-2018 | 0            | 0                | 0                      | 100            | 0                  | 14                   | 3                   | 117                      | 128                         | -11                      |
| 2018-2019 | 0            | 0                | 0                      | 80             | 1                  | 14                   | 0                   | 95                       | 164                         | -69                      |
| 2019-2020 | 0            | 1                | -1                     | 75             | 0                  | 5                    | 2                   | 82                       | 110                         | -28                      |
| 2020-2021 | 0            | 2                | -2                     | 62             | 0                  | 11                   | 3                   | 76                       | 148                         | -72                      |
| 2021-2022 | 1            | 6                | -5                     | 86             | 40                 | 16                   | 7                   | 149                      | 158                         | -9                       |
| Average   | 0            | 2                | -2                     | 81             | 8                  | 12                   | 3                   | 104                      | 142                         | -38                      |