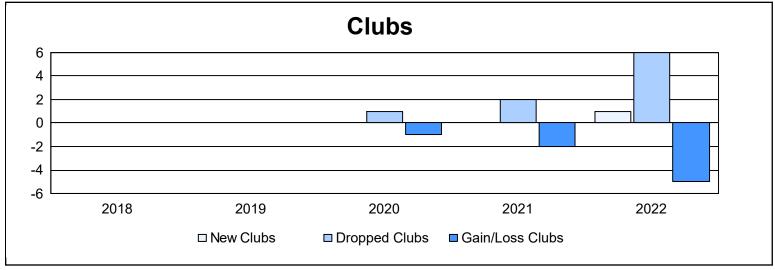

District 6 NE As of June 2022 Cumulative

| Year      | New<br>Clubs | Dropped<br>Clubs | Gain/<br>Loss<br>Clubs | New<br>Members | Charter<br>Members | Reinstate<br>Members | Transfer<br>Members | Total<br>Member<br>Added | Total<br>Members<br>Dropped | Gain/<br>Loss<br>Members |
|-----------|--------------|------------------|------------------------|----------------|--------------------|----------------------|---------------------|--------------------------|-----------------------------|--------------------------|
| 2017-2018 | 0            | 0                | 0                      | 100            | 0                  | 14                   | 3                   | 117                      | 128                         | -11                      |
| 2018-2019 | 0            | 0                | 0                      | 80             | 1                  | 14                   | 0                   | 95                       | 164                         | -69                      |
| 2019-2020 | 0            | 1                | -1                     | 75             | 0                  | 5                    | 2                   | 82                       | 110                         | -28                      |
| 2020-2021 | 0            | 2                | -2                     | 62             | 0                  | 11                   | 3                   | 76                       | 148                         | -72                      |
| 2021-2022 | 1            | 6                | -5                     | 86             | 40                 | 16                   | 7                   | 149                      | 158                         | -9                       |
| Average   | 0            | 2                | -2                     | 81             | 8                  | 12                   | 3                   | 104                      | 142                         | -38                      |